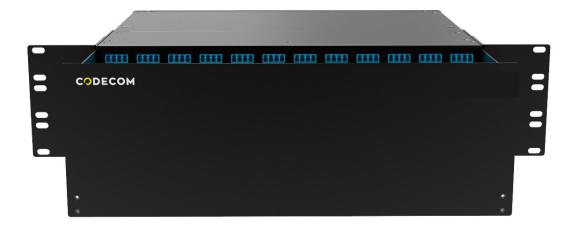

# **4RU 288F SPLICE PANEL**

The 4RU 288F LC splice panel is designed for high density ribbon splicing to reduce installation time and installation costs.

The panel is provided with special designed splice trays to accommodate ribbon splicing and rear management to clamp incoming bulk cable. The panel includes Dust Proof Shuttered adaptors and front horizonal cable management which allows efficiencies in the operation of the panel. The function of this cable management enables this panel to have great advantage in the design.

#### Features & Applications

- Up to 288F LC in 4RU
- Rear management to clamp bulk incoming cable
- 19inch and 23inch brackets available
- Splice trays and accessories for ribbon splicing
- ROHS compliant
- Data Center storage area network & Central Office, POP
- Dust Proof Shuttered Adaptors
- Incorporated Front Cable Management
- Accepts Indoor and Outdoor cable
- Easy to add and Remove front patching cables.