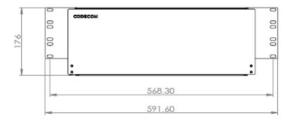

## **GENERAL SPECIFICATIONS**

| Mounting Type                | Rack 19" or 23"   |
|------------------------------|-------------------|
|                              | Nden 13 Of 23     |
| Height Unit                  | 4RU               |
| Material                     | Cold rolled steel |
| Housing Color                | Black             |
| Application                  | Indoor IP20       |
| Lockable                     | No                |
| Dimensions (W x D x H in mm) | 446 x 420 x 176   |
| Net Weight                   | 10.7 Kg           |

## **TECHNICAL DRAWING**

1/22 Buchanan Rd Brooklyn 3012 Victoria Australia **Phone:** +61 3 9314 4055 11/53 Casua Drive Varsity Lakes 4227 Queensland Australia **Phone:** +61 7 5568 0822