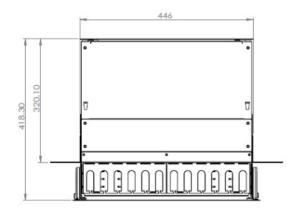

## **GENERAL SPECIFICATIONS**

| Mounting Type                | Rack 19" or 23"   |
|------------------------------|-------------------|
|                              | Nden 13 Of 23     |
| Height Unit                  | 4RU               |
| Material                     | Cold rolled steel |
| Housing Color                | Black             |
| Application                  | Indoor IP20       |
| Lockable                     | No                |
| Dimensions (W x D x H in mm) | 446 x 420 x 176   |
| Net Weight                   | 10.7 Kg           |

## **TECHNICAL DRAWING**

1/22 Buchanan Rd Brooklyn 3012 Victoria Australia **Phone:** +61 3 9314 4055 11/53 Casua Drive Varsity Lakes 4227 Queensland Australia **Phone:** +61 7 5568 0822