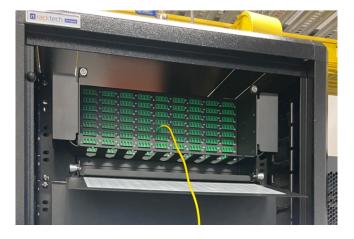

# 4U 288F LC Preterm Slim Line Panel

The 4U 288F LC Preterm Slim Line Panel is designed for narrow server rack applications and has unique cable management feature in the front and the sides.

This panel has been designed to function as an in server rack Optical Distribution Frame. Where Vertical and Horizontal cable management are incorporated into the panel. This enables high density cables to be spliced into these racks and allows long term operation of the cables to occur with ease.

### Features

- 4U design including 1U front cable management and side cable management.
- ✓ Up to 288F LC.
- ✓ Rear Hinge door access
- ✓ RoHS, REACH & SvHC compliant, Materials Conflict compliant