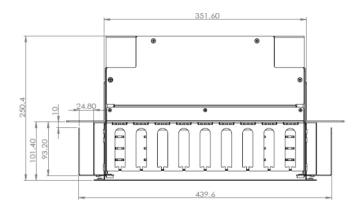

## Specifications

| Parameters            | Description                           |
|-----------------------|---------------------------------------|
| Mounting Type         | Rack 19 inch                          |
| Height                | 4U                                    |
| Material              | Cold rolled steel                     |
| Color                 | Black (other color options available) |
| IP Rating             | IP 20                                 |
| Dimension (W x D x H) | 351.6 x 250.4 x 176 mm                |
| Net Weight            | 10.5 Kg                               |
| Access Type           | Front and rear                        |
| Capacity              | 288f LC                               |
|                       |                                       |