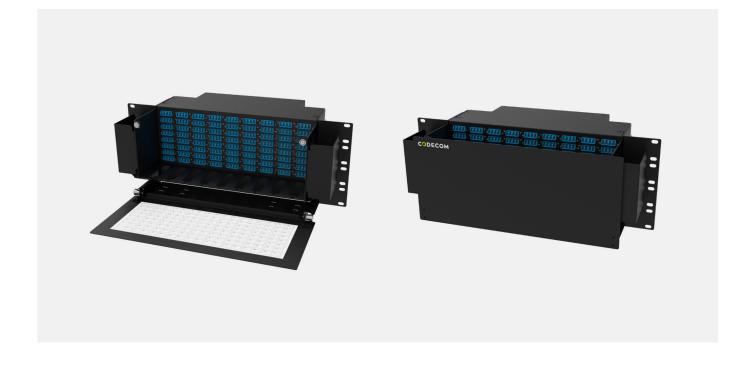

# 4U 288F LC Preterm Slim Line Panel

The 4U 288F LC Preterm Slim Line Panel is designed for narrow server rack applications and has unique cable management feature in the front and the sides.

This panel has been designed to function as an in server rack Optical Distribution Frame. Where Vertical and Horizontal cable management are incorporated into the panel. This enables high density cables to be spliced into these racks and allows long term operation of the cables to occur with ease.

### Features

- 4U design including 1U front cable management and side cable management.
- ✓ Up to 288F LC.
- ✓ Rear Hinge door access
- ✓ RoHS, REACH & SvHC compliant, Materials Conflict compliant

## Specifications

| Parameters            | Description                           |
|-----------------------|---------------------------------------|
| Mounting Type         | Rack 19 inch                          |
| Height                | 4U                                    |
| Material              | Cold rolled steel                     |
| Color                 | Black (other color options available) |
| IP Rating             | IP 20                                 |
| Dimension (W x D x H) | 351.6 x 250.4 x 176 mm                |
| Net Weight            | 10.5 Kg                               |
| Access Type           | Front and rear                        |
| Capacity              | 288f LC                               |
|                       |                                       |