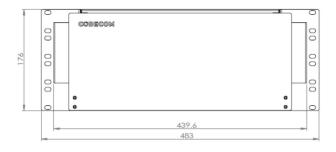

## Specifications

| Parameters            | Description                           |
|-----------------------|---------------------------------------|
| Mounting Type         | Rack 19 inch                          |
| Height                | 4U                                    |
| Material              | Cold rolled steel                     |
| Color                 | Black (other color options available) |
| IP Rating             | IP 20                                 |
| Dimension (W x D x H) | 351.6 x 250.4 x 176 mm                |
| Net Weight            | 10.5 Kg                               |
| Access Type           | Front and rear                        |
| Capacity              | 288f LC                               |
|                       |                                       |