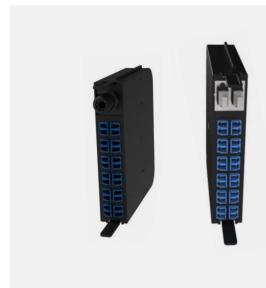

#### Cassette:

Our new CCX cassette has been designed to maintain the density but improve the operational ease of use.

We have through our new design enabled greater spacing between each port. We utilise duplex LC thru adaptors meaning more space and easier management of fibres.

Our new locking mechanism also means easier install, you just have to connect into the slot and push until click. Meaning faster and easier install.

Our new splicing cassette also has increased space and bend radius, making splicing into these cassettes and the cable routing easier to manage and operate.