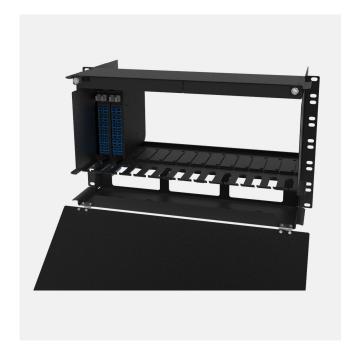

# 6RU PANEL WHICH ACCEPTS 14 X CCX CASSETTES

Fibre Source: Corning Glass/Fibre

Codecom are to release the CCX V2.0. We are focused at improving our solutions and have redesigned the CCX to enable the following;