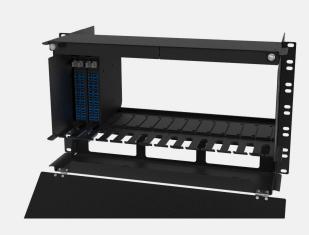

# 6RU PANEL WHICH ACCEPTS 14 X CCX CASSETTES

Fibre Source: Corning Glass/Fibre

Codecom are to release the CCX V2.0. We are focused at improving our solutions and have redesigned the CCX to enable the following;