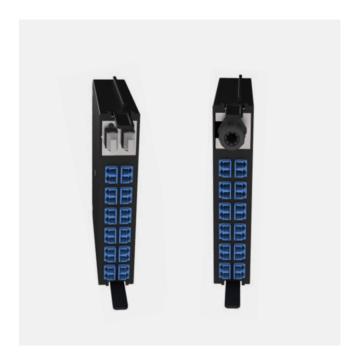

#### Cassette:

Our new CCX cassette has been designed to maintain the density but improve the operational ease of use.

We have through our new design enabled greater spacing between each port. We utilise duplex LC thru adaptors meaning more space and easier management of fibres.

Our new locking mechanism also means easier install, you just have to connect into the slot and push until click. Meaning faster and easier install.

Our new splicing cassette also has increased space and bend radius, making splicing into these cassettes and the cable routing easier to manage and operate.