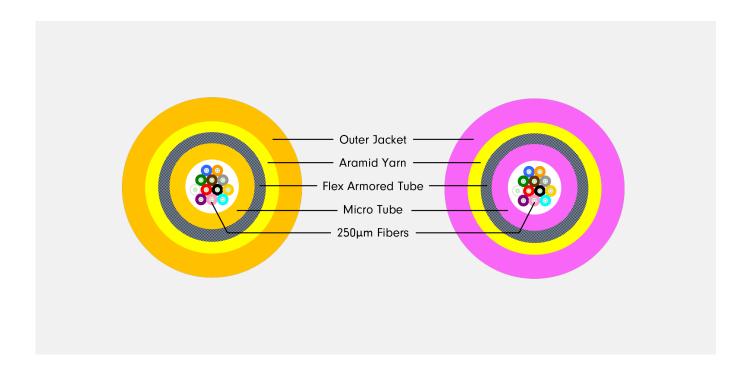

# MicroCore Flex Armoured Fibre Cable - up to 24 core

Codecom Indoor / Outdoor Microcore Flex Armoured fibre cable contains up to 24 fibres of 250µm in a micro tube.

Fibres are housed in the helical flex armoured tube, then with aramid yarn added in the cable to make ideal use in the indoor/outdoor environment where additional protection is required.

#### **Features**

- Conform to IEC, EIA-TIA, and Telcordia performance requirements
- Standard SM and MM fibres available
- Compact cable construction
- Individually coloured optical fibres

# **Specifications**

| Parameters                    | Units   | Value                      |         |  |
|-------------------------------|---------|----------------------------|---------|--|
| Fiber Count                   |         | 12FO                       | 24F0    |  |
| Outer Jacket Diameter         | mm      | 4.5±0.1                    |         |  |
| Micro Tube Diameter           | mm      | 1.5±0.1                    | 2.0±0.1 |  |
| Flex Armored Tube Diameter    | mm      | 2.8±0.2                    |         |  |
| Strength Member               |         | Aramid Yarn                |         |  |
| Tensile Strength (Long Term)  | N       | 100                        |         |  |
| Tensile Strength (Short Term) | N       | 400                        |         |  |
| Crush Resistance (Long Term)  | N/100mm | 500                        |         |  |
| Crush Resistance (Short Term) | N/100mm | 1000                       |         |  |
| Min. Bending Radius           | mm      | 10D (static)/20D (dynamic) |         |  |
| Storage Temperature           | °C      | -40 ~ +70                  |         |  |
| Installation Temperature      | °C      | -10 ~ +50                  |         |  |
| Nominal Cable Weight          | KG/KM   | 29                         | 31      |  |